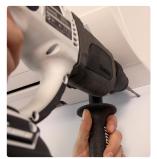

#### **KEY FEATURES:**

- **1 Easy installation**Position inlet left or right for installation flexibility.
- 2 Rotary diaphragm pump Mitigates noise at higher flow rates Increased flow rates/head.
- **3 Flexible inlet**Suits various inlet pipe sizes and limits sound travel.