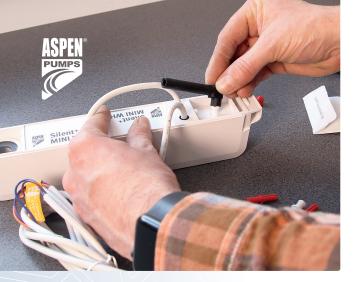

### Silent+ MINI WHITE

**CONDENSATE REMOVAL PUMP** 

Now even easier to install. A fitting template is part of the box, so simply cut off and use to mark screw holes on the wall.

Under the inner flap there is also a guick start guide. This shows the basic steps for installing the the World's guietest mini pump.

Easy to install. aspenpumps.com