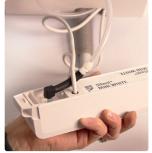

- 4 Capacitance technology
- Pump matches inflow rate perfectly for quietest possible performance.
- 5 Thermally insulated reservoir (featuring 3 stage filtration process)
  Simple clip/unclip single handed removal.
- **6 Adaptive level sensing**Discreetly self adapts to a thousand inflow water levels for optimum performance.
- **7 Optional easy-fit installation spacer**Enables power cables and pipework to be routed through AC unit knock out points.
- **8 Accessories**Comes with a range of accesories for easy install.