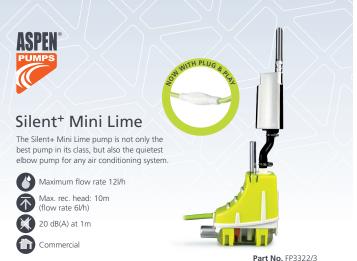

#### Mini Orange<sup>®</sup>

The best-selling Mini Orange is a highly reliable pump with unrivalled performance.

Maximum flow rate of 12l/h

Max. rec. height: 10m (flow rate 6l/h)

21 dB(A) at 1m

Part No. FP2212