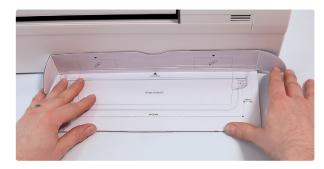

The **Silent+ Mini White** is the World's quietest mini pump so you can guarantee that it wont be heard.

Make sure you install a good night's sleep!

Incredibly quiet, easy to install and maintain, the **Silent+ Mini White** has been designed to fit either side of the evaporator unit. A double insulated reservoir eliminates condensation and is simple to unclip for cleaning and maintenance.

#### **KEY FEATURES:**

- **1 Easy installation**Position inlet left or right for installation flexibility.
- 2 Rotary diaphragm pump Mitigates noise at higher flow rates Increased flow rates/head.
- **3 Flexible inlet**Suits various inlet pipe sizes and limits sound travel.