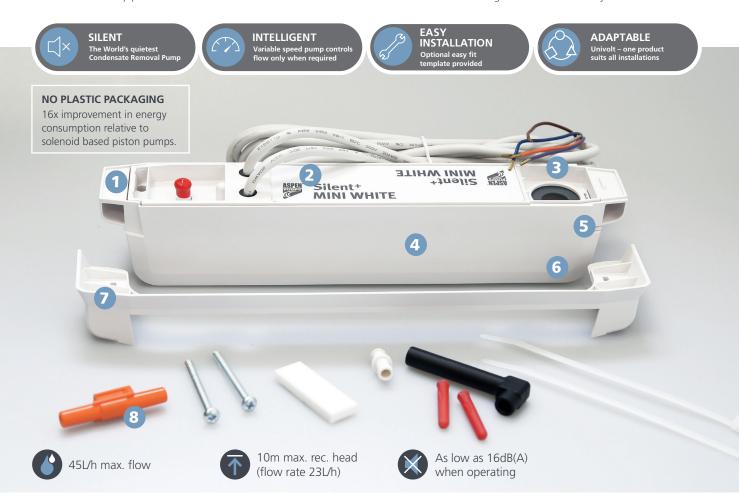

#### **KEY FEATURES:**

- **1 Easy installation**Position inlet left or right for installation flexibility.
- 2 Rotary diaphragm pump Mitigates noise at higher flow rates Increased flow rates/head.
- **3 Flexible inlet**Suits various inlet pipe sizes and limits sound travel.

- 4 Capacitance technology
- Pump matches inflow rate perfectly for quietest possible performance.
- 5 Thermally insulated reservoir (featuring 3 stage filtration process)
  Simple clip/unclip single handed removal.
- **6 Adaptive level sensing**Discreetly self adapts to a thousand inflow water levels for optimum performance.
- **7 Optional easy-fit installation spacer**Enables power cables and pipework to be routed through AC unit knock out points.
- **8 Accessories**Comes with a range of accesories for easy install.